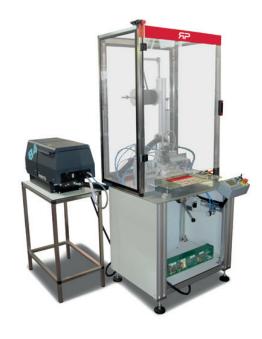

## MACHINE TO APPLY ONE ELASTIC PEN LOOP

Semi-automatic machine to apply one elastic pen loop onto agenda and diary cases or onto already cased-in products by hot-melt.

## **Technical features**

Used materials:
- flat agenda and diary cases or already cased-in products
- flat elastic band 8 mm, 10 mm, 12 mm, 15 mm, 18 mm, 20 mm and 25 mm

Elastic width (standard): 8 mm, 10 mm, 12 mm, 15 mm, 18 mm, 20 mm and 25 mm

Pen loop diameter:

min. 8 mm - max. 10 mm

Case thickness: min. 1 mm - max. 3,5 mm

Mechanical speed: up to 8pcs./min.

Power required: 4 Kw

**Pneumatic consumption:** 

100 NL/min. (7 bar)

Overall dimensions (gluer included): L=1500 mm; W=1000 mm; H=2000 mm;