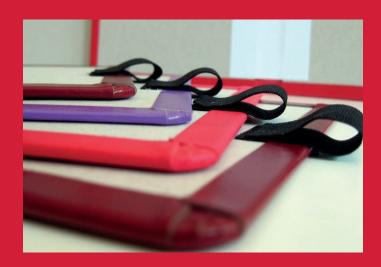

## PEN LOOP

## MACHINE TO APPLY ONE ELASTIC PEN LOOP

Semi-automatic machine to apply one elastic pen loop onto agenda and diary cases or onto already cased-in products by hot-melt.

## **Technical features**

Used materials:
- flat agenda and diary cases or already cased-in products
- flat elastic band 8 mm, 10 mm, 12 mm, 15 mm, 18 mm, 20 mm and 25 mm

Elastic width (standard): 8 mm, 10 mm, 12 mm, 15 mm, 18 mm, 20 mm and 25 mm

Pen loop diameter:

min. 8 mm - max. 10 mm

Case thickness: min. 1 mm - max. 3,5 mm

Mechanical speed: up to 8pcs./min.

Power required: 4 Kw

**Pneumatic consumption:** 

100 NL/min. (7 bar)

Overall dimensions (gluer included): L=1500 mm; W=1000 mm; H=2000 mm;