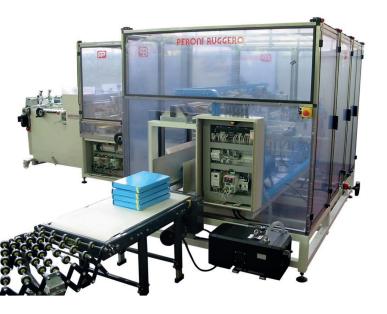

## LINEA PIEGA GP

LINES FOR ELASTIC FOLDERS AND SMALL **CASES WITH SNAP FASTENERS** 

Automatic line for creasing, riveting two side flaps and fastening one elastic band 15 mm wide, supplied with folding and elastic rotating unit for map closing.

## **Material:**

- coated board
- fiber board or similar
- rivets with cap or auto-punching eyelets
- elastic band 15 mm large

Cardboard thickness: 1 mm to 3,5 mm

**Capacity:** up to 18 cycles/min. (with 2 rivets/eyelets per flap)

Electrical power reg.: 3,7 Kw

**Compressed air:** 

300 NL/min. (pressure 7 bar)

Overall dimensions: L=5000mm W=3800mm H=1800mm