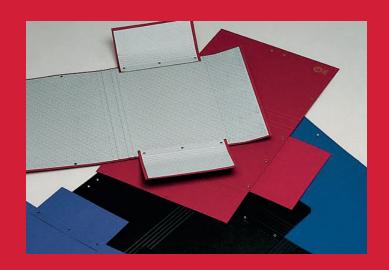

## LINEA PIEGA GP

LINES FOR ELASTIC FOLDERS AND SMALL **CASES WITH SNAP FASTENERS** 

Automatic line for creasing, riveting two side flaps and fastening one elastic band 15 mm wide, supplied with folding and elastic rotating unit for map closing.

## **Material:**

- coated board
- fiber board or similar
- rivets with cap or auto-punching eyelets
- elastic band 15 mm large

Cardboard thickness: 1 mm to 3,5 mm

**Capacity:** up to 18 cycles/min. (with 2 rivets/eyelets per flap)