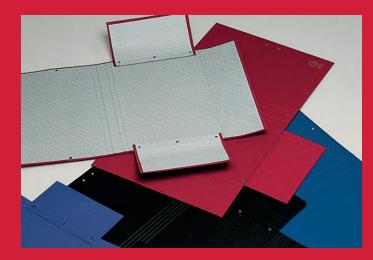

## LINES FOR ELASTIC FOLDERS AND SMALL CASES WITH SNAP FASTENERS

Automatic line for creasing folders, automatically riveting two side flaps and fastening one elastic band 15 mm wide. **(CORD-R+FLAP15+ELAP15)** 

## Material:

- coated board
- fiber board or similar
- rivets with cap or auto-punching eyelets
- elastic band 15 mm wide

Cardboard thickness: 1 mm to 2,5 mm

**Capacity:** up to 18 cycles/min. (with 2 rivets/eyelets per flap)