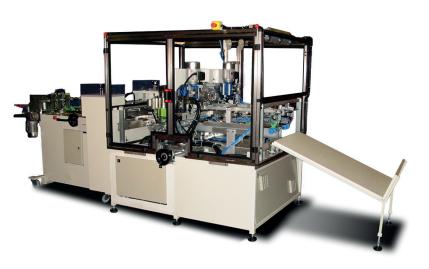

## LINES FOR ELASTIC FOLDERS AND SMALL CASES WITH SNAP FASTENERS

Automatic line for creasing folders, automatically riveting two side flaps and fastening one elastic band 15 mm wide. **(CORD-R+FLAP15+ELAP15)** 

## Material:

- coated board
- fiber board or similar
- rivets with cap or auto-punching eyelets
- elastic band 15 mm wide

Cardboard thickness: 1 mm to 2,5 mm

**Capacity:** up to 18 cycles/min. (with 2 rivets/eyelets per flap)

Electrical power req.: 3,7 Kw

**Compressed air:** 200 NL/min. (pressure 7 bar)

**Overall dimensions:** L=4800mm W=1500mm H=2000mm

For more info: www.peroniruggero.com