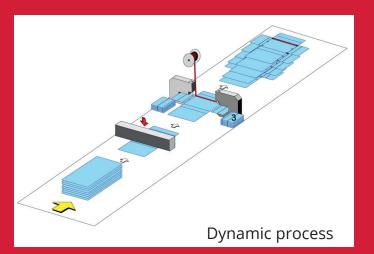

## LINES FOR ELASTIC FOLDERS AND SMALL CASES WITH SNAP FASTENERS

Automatic line for creasing folders, automatically riveting two side flaps and fastening one elastic band 15 mm wide. **(CORD-R+FLAP15+ELAP15)** 

## Material:

- coated board
- fiber board or similar
- rivets with cap or auto-punching eyelets
- elastic band 15 mm wide

Cardboard thickness: 1 mm to 2,5 mm

**Capacity:** up to 18 cycles/min. (with 2 rivets/eyelets per flap)