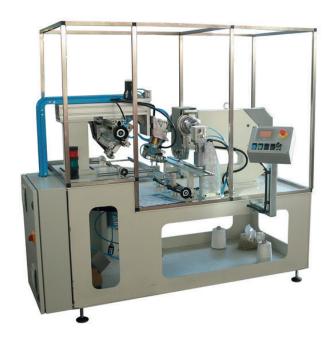

## MACHINES FOR WALL CALENDARS WITH HANGING

Half-automatic machine to apply one string onto wall calendars by using Nr. 02 eyelets.

Manual calendar feeding, complete work cycle including eyelets feeding, cord cutting (from reel) and fastening carried out in automatic.

## **Technical features**

**Processed materials:** coated boards

**Product thickness:** min. 1 mm – max. 2,5 mm

111111. 1 111111 - 111ax. 2,3 111111

**Size board range:** min. 320 mm x 420 mm (eyelet side) max. 430 mm x 650 mm (eyelet side)

Capacity: up to 10-12 cycles/min.

Power required: 1 Kw

**Overall dimensions:** 

L= 2000 mm; P=1400 mm; H=1800 mm;