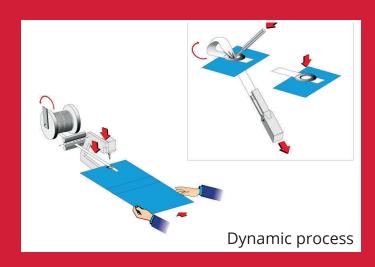

## MACHINES FOR WALL CALENDARS WITH HANGING

Half-automatic machine to apply one string onto wall calendars by using Nr. 02 eyelets.

Manual calendar feeding, complete work cycle including eyelets feeding, cord cutting (from reel) and fastening carried out in automatic.