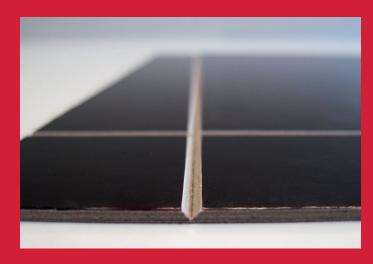

#### Tools:

- Nr.8 "V" shape groove from 80° to 130° "U" shape groove from 6mm to 8mm (optional)