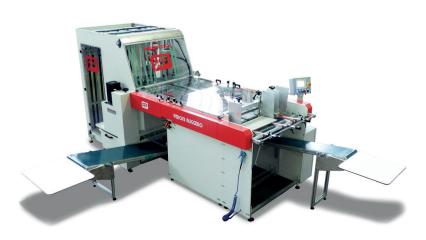

# **AUTOMATIC ROTATIVE GROOVING MACHINE** FOR BOARD CASES

Automatic rotative grooving machine for board cases, supplied with a double feeder, grooving unit for "V" and "U" cuts, in-line corner cutting device.

# **Technical features**