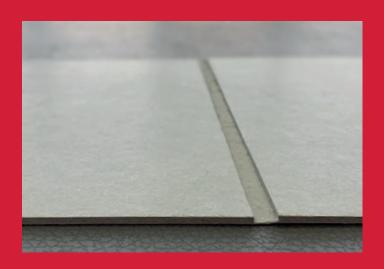

#### Tools:

- Nr.8 "V" shape groove from 80° to 130° "U" shape groove from 6mm to 8mm (optional)