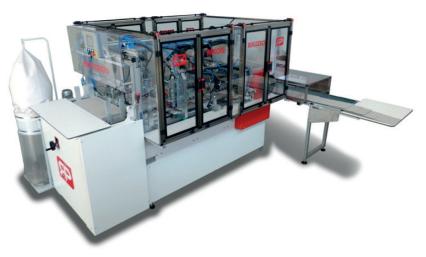

# **MAG 40**

### AUTOMATIC MACHINE TO GROOVE BOARD **SEATS AND TO APPLY 2/4 MAGNETS**

Fully automatic machine to groove board seats and to apply 2 or 4 magnets by using hot-melt glue.

Board cases and magnets fed from proper chargers by automatic cycle. Supplied with final (nested) collecting unit of the end products.

### **Overall dimensions:**

L=4000mm W=3000mm H=2100mm