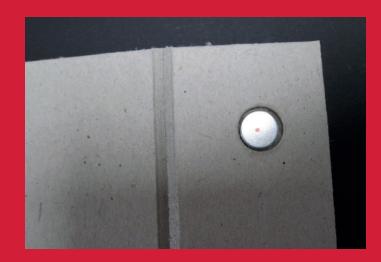

### AUTOMATIC MACHINE TO GROOVE BOARD **SEATS AND TO APPLY 2/4 MAGNETS**

Fully automatic machine to groove board seats and to apply 2 or 4 magnets by using hot-melt glue.

Board cases and magnets fed from proper chargers by automatic cycle. Supplied with final (nested) collecting unit of the end products.

## **Technical features**

- **Used materials:** grey board with thickness from 1,5 mm up to 4 mm
- magnets with diam. min 9,5 mm and max 15 mm/thickness 1mm, 1,5mm and 2 mm

**Board size range:** min. 230 mm x 150 mm max 800 mm x 400 mm

### Magnet distance:

min. 180 mm – max 750 mm