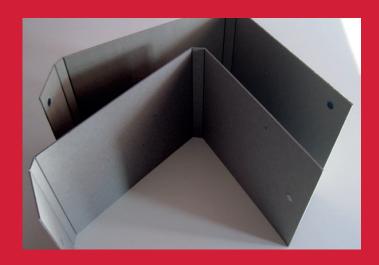

### AUTOMATIC MACHINE TO GROOVE BOARD **SEATS AND TO APPLY 2/4 MAGNETS**

Fully automatic machine to groove board seats and to apply 2 or 4 magnets by using hot-melt glue.

Board cases and magnets fed from proper chargers by automatic cycle. Supplied with final (nested) collecting unit of the end products.

## **Technical features**

- **Used materials:** grey board with thickness from 1,5 mm up to 4 mm
- magnets with diam. min 9,5 mm and max 15 mm/thickness 1mm, 1,5mm and 2 mm

**Board size range:** min. 230 mm x 150 mm max 800 mm x 400 mm