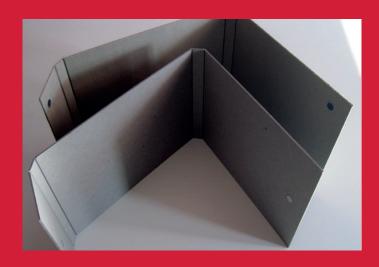

# MAG 1

SEMI-AUTOMATIC MACHINE TO APPLY FROM ONE TO SIX MAGNETS OR METAL PLATES BY **USING HOT-MELT GLUE** 

Half-automatic machine to groove board cases and to apply magnets (or metal plates) by hot glue.

## **Technical features**

- **Used materials:** grey board with thickness 1,5 mm up to 4
- magnets with diam. min. 9,5 mm max 15 mm/thickness 1/1,5/2 mm