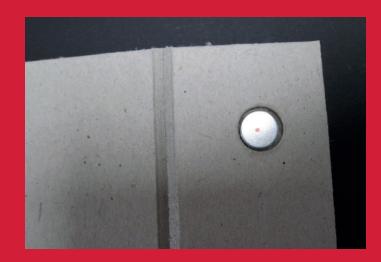

## **Technical features**

- **Used materials:** grey board with thickness 1,5 mm up to 4
- magnets with diam. min. 9,5 mm max 15 mm/thickness 1/1,5/2 mm