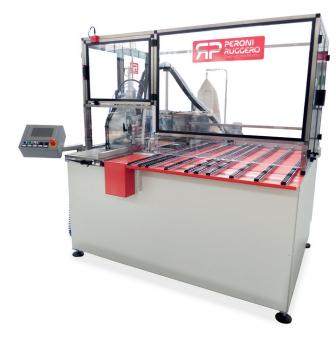

# MAG 1

SEMI-AUTOMATIC MACHINE TO APPLY FROM ONE TO SIX MAGNETS OR METAL PLATES BY **USING HOT-MELT GLUE** 

Half-automatic machine to groove board cases and to apply magnets (or metal plates) by hot glue.

## **Technical features**

- **Used materials:** grey board with thickness 1,5 mm up to 4
- magnets with diam. min. 9,5 mm max 15 mm/thickness 1/1,5/2 mm

#### **Board width:**

min. 180 mm - max 1550 mm

**Production capacity:** 

- 14 cycles (with 1 magnet)/minute8 cycles (with 2 magnets)/minute
- Power required: 5 Kw

### **Pneumatic consumption:**

150 NL/minute (6 bar)

#### **Overall dimensions:**

L=2500mm; W=2500mm; H=2100mm;