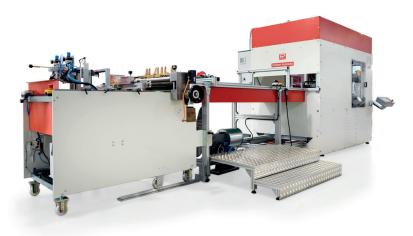

# LINEA BOX WRAPPER 24

#### AUTOMATIC SIMPLE LINE TO PRODUCE WRAPPED RIGID BOXES MAX. 24cm HIGH.

Gluing unit with automatic viscometer; Manual positioning of the box onto the glued paper with mechanical centering device. Automatic centering & traslation of the materials to the automatic wrapping unit by telescopic conveyor tape;

Automatic wrapping unit. Pick&Place system to move the ready box to the delivery unit.