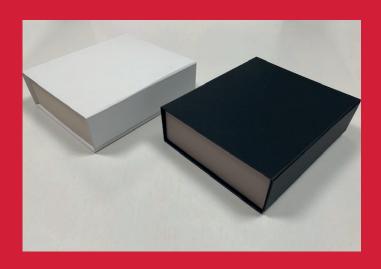

## **JOLLY-BOX-EL**

AUTOMATIC LINE FOR THE APPLICATION OF WRAPPED RIGID BOXES ONTO TURNED EDGE CARDBOARD FLATS AND FOR THE ASSEMBLING OF COLLAPSIBLE BOXES

## **Materials:**

- wrapped cardboard flatswrapped rigid boxeswrapped side wings

Job-size change over: 20 min.

**Production capacity (book boxes):** min. 900 boxes/hour (subject to sizes, materials and operator)