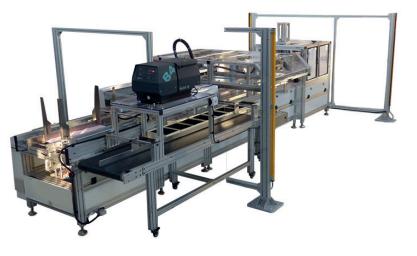

## **JOLLY-BOX-EL**

AUTOMATIC LINE FOR THE APPLICATION OF WRAPPED RIGID BOXES ONTO TURNED EDGE CARDBOARD FLATS AND FOR THE ASSEMBLING OF COLLAPSIBLE BOXES

## **Materials:**

- wrapped cardboard flatswrapped rigid boxeswrapped side wings

Job-size change over: 20 min.

**Production capacity (book boxes):** min. 900 boxes/hour (subject to sizes, materials and operator)

Operator/s req.: nr.1

**Production capacity (collapsible boxes):** min. 600 boxes/hour (subject to sizes, materials and operator)

Operator/s req.: nr.2

Electrical power required: 5 Kw

Pneumatic consumption: 500 NL/minute

(6 bar)

**Overall dimensions:** 

L=6000mm; W=2100mm; H=1800mm;