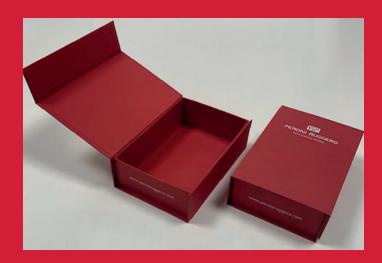

## **JOLLY-BOX-EL**

AUTOMATIC LINE FOR THE APPLICATION OF WRAPPED RIGID BOXES ONTO TURNED EDGE CARDBOARD FLATS AND FOR THE ASSEMBLING OF COLLAPSIBLE BOXES

## **Materials:**

- wrapped cardboard flatswrapped rigid boxeswrapped side wings

Job-size change over: 20 min.

**Production capacity (book boxes):** min. 900 boxes/hour (subject to sizes, materials and operator)