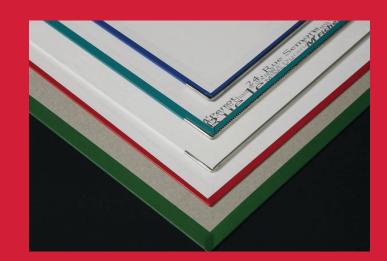

## **BRC-2T/AS**

Metal ending and lever-arch file assembling lines

Automatic machine for applying reinforcing metal strips (edges) on file corners (2 corners per cycle) Automatic board feeding unit.

## Material:

- coated board
- fiber board or similar
- tinned metal strip

**Band dimensions:** height 6,95 mm (+ 0, -0,15 mm) thickness 0,25 mm (± 0,01)

**Corner size:** short side 30 mm long side min. 30 max. 250 mm