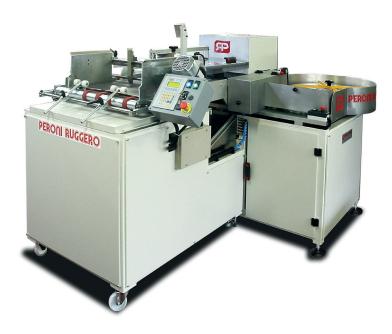

## **BRC-2T/AS**

Metal ending and lever-arch file assembling lines

Automatic machine for applying reinforcing metal strips (edges) on file corners (2 corners per cycle) Automatic board feeding unit.