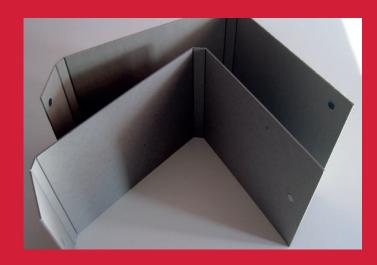

# **MAG 40**

Automatic machine to apply magnets and metal plates

Fully automatic machine to groove board seats and to apply 2 or 4 magnets by using hot-melt glue.

Board cases and magnets fed from proper chargers by automatic cycle. Supplied with final (nested) collecting unit of the end products.

## **Technical features**

- **Used materials:** grey board with thickness from 1,5 mm up to 4 mm
- magnets with diam. min 9,5 mm and max 15 mm/thickness 1mm, 1,5mm and 2 mm

**Board size range:** min. 230 mm x 150 mm max 800 mm x 400 mm