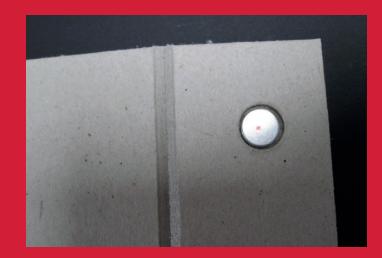

## **Technical features**

- **Used materials:** grey board with thickness from 1,5 mm up to 4 mm
- magnets with diam. min 9,5 mm and max 15 mm/thickness 1mm, 1,5mm and 2 mm

**Board size range:** min. 230 mm x 150 mm max 800 mm x 400 mm

### Magnet distance:

min. 180 mm – max 750 mm