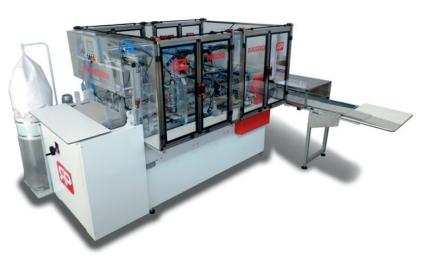

# **MAG 40**

Automatic machine to apply magnets and metal plates

Fully automatic machine to groove board seats and to apply 2 or 4 magnets by using hot-melt glue.

Board cases and magnets fed from proper chargers by automatic cycle. Supplied with final (nested) collecting unit of the end products.

### **Overall dimensions:**

L=4000mm W=3000mm H=2100mm