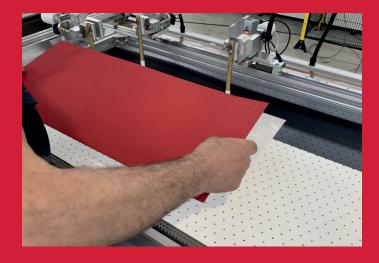

## PLS-EVO 70/120-M

Case-making and lining

Semi-automatic gluing machine able to glue paper, laminated paper, cardboard, paper-based fabric and thanks to its versatility, it's possible to produce a wide range of products such as one-piece ring binders and multi-pieces covers, board games and photo albums, displays and calendars, rigid and collapsible boxes, folders and more.

## **Used materials:**

- cardboard
- paper
- laminated paper
- paper-based fabric
- hot animal glue, cold glue