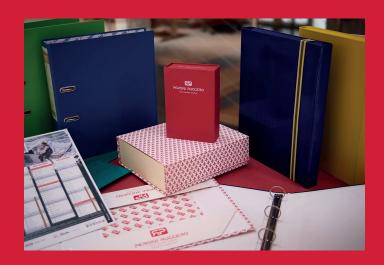

## PLS-EVO 70/120-M

Case-making and lining

Semi-automatic gluing machine able to glue paper, laminated paper, cardboard, paper-based fabric and thanks to its versatility, it's possible to produce a wide range of products such as one-piece ring binders and multi-pieces covers, board games and photo albums, displays and calendars, rigid and collapsible boxes, folders and more.