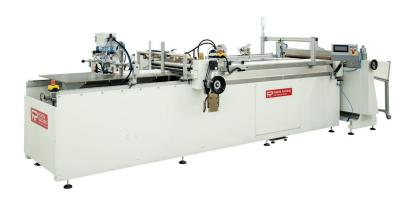

## PLS-EVO 70/120-M

Case-making and lining

Semi-automatic gluing machine able to glue paper, laminated paper, cardboard, paper-based fabric and thanks to its versatility, it's possible to produce a wide range of products such as one-piece ring binders and multi-pieces covers, board games and photo albums, displays and calendars, rigid and collapsible boxes, folders and more.

## Paper:

cover size min. 170 x 120 mm – max 1200 x 700 mm

thickness 100 - 200gr./m<sup>2</sup>

Job change-over time: 3mins.

Mechanical speed: 800 cycles/hour

**Operators needed:** 1