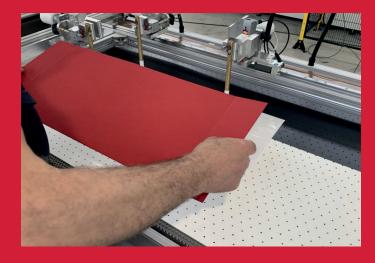

## **Used materials:**

- cardboard
- paper
- laminated paper
- paper-based fabric
- hot animal glue, cold glue

## Paper:

cover size min. 170 x 120 mm – max 1200 x 700 mm

thickness 100 - 200gr./m<sup>2</sup>

**Job change-over time:** 3mins.

Mechanical speed: 800 cycles/hour

**Operators needed:** 1