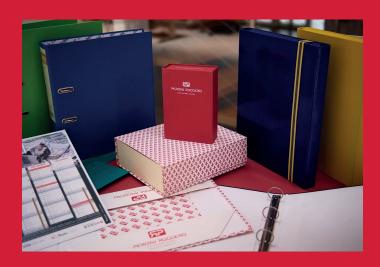

## PLS-EVO 70/120-M

Case-making and lining

Semi-automatic gluing machine able to glue paper, laminated paper, cardboard, paper-based fabric and thanks to its versatility, it's possible to produce a wide range of products such as one-piece ring binders and multi-pieces covers, board games and photo albums, displays and calendars, rigid and collapsible boxes, folders and more.