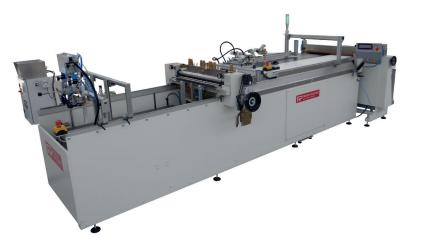

## PLS-EVO 70/120-M

Case-making and lining

Semi-automatic gluing machine able to glue paper, laminated paper, cardboard, paper-based fabric and thanks to its versatility, it's possible to produce a wide range of products such as one-piece ring binders and multi-pieces covers, board games and photo albums, displays and calendars, rigid and collapsible boxes, folders and more.

## **Technical features**

## Paper:

cover size min. 170 x 120 mm – max 1200 x 700 mm

thickness 100 - 200gr./m<sup>2</sup>

**Job change-over time:** 3mins.

Mechanical speed: 800 cycles/hour

**Operators needed:** 1