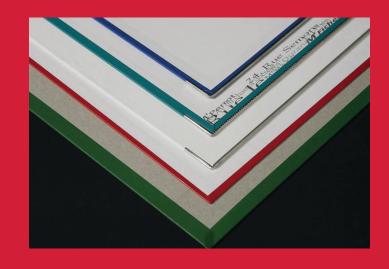

#### **Material:**

- coated board
- fiber board or similar
- tinned metal strip

#### **Band dimensions:**

height 6,95 mm (+ 0, -0,15 mm) thickness 0,25 mm (± 0,01)

#### **Corner size:**

short side 30 mm long side min. 30 max. 250 mm