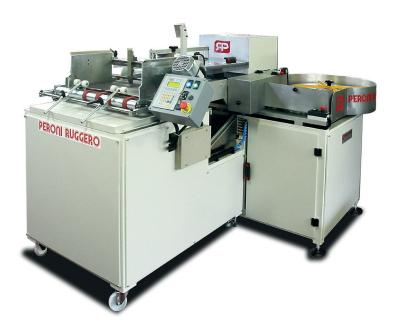

# **BRC-2T/AS**

Metal ending and lever-arch file assembling lines

Automatic machine for applying reinforcing metal strips (edges) on file corners (2 corners per cycle) Automatic board feeding unit.