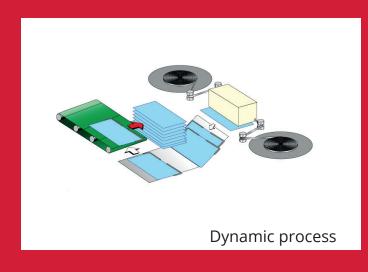

# **BRC-2T/AS**

Metal ending and lever-arch file assembling lines

Automatic machine for applying reinforcing metal strips (edges) on file corners (2 corners per cycle) Automatic board feeding unit.